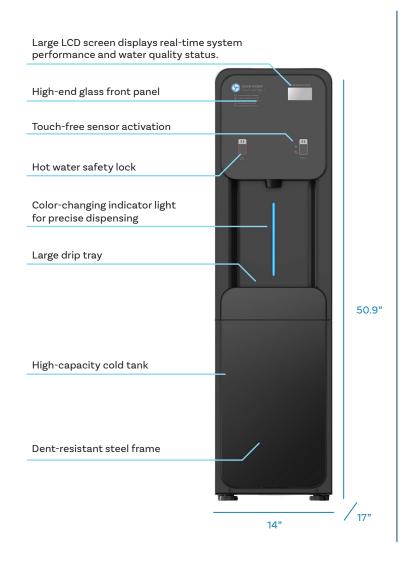

#### TOUCHLESS SENSOR ACTIVATION

Hygienic, touch-free operation.

#### 24/7 SYSTEM MONITORING

Continuous monitoring of system performance and water quality with real-time status on LCD screen.

#### ADVANCED FILTRATION TECHNOLOGY

Proprietary, multi-stage filtration is certified to industry standards.

#### HIGH-CAPACITY DRIP TRAY

Optional drain connection prevents need for emptying.

## Specifications

| Weight                        | 69.9 lbs (31.7 kgs)                                           |
|-------------------------------|---------------------------------------------------------------|
| Dimensions                    | 14" W x 50.9" H x 17" L<br>(355.6mm W x 1293mm H x 431.8mm L) |
| Cold Tank Capacity            | 3 gallons (11 liters)                                         |
| Hot Tank Capacity             | 0.5 gallons (2 liters)                                        |
| Dispense Area                 | 11.5" tall (293mm)                                            |
| Recommended<br>Water Pressure | 40-80 PSI                                                     |
| Rated Voltage/<br>Frequency   | 120v/60hz   220v/50hz                                         |
| Power Consumption             | Hot: 2.5A/300W   Cold: 1.0A/120W                              |